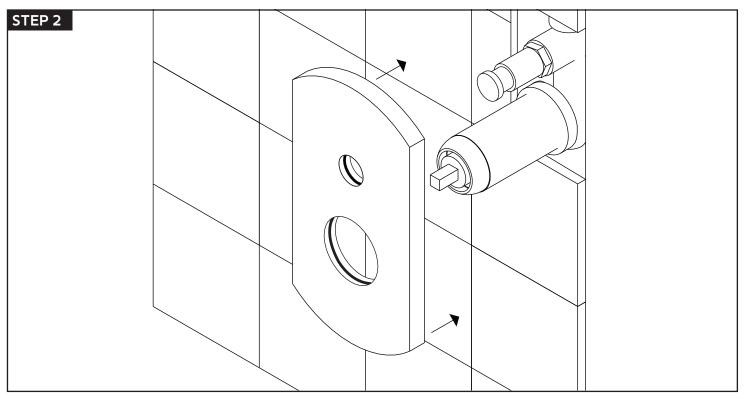

## INSTALLATION STEPS

pressure balance mixer with push-button diverter trim kit saifre