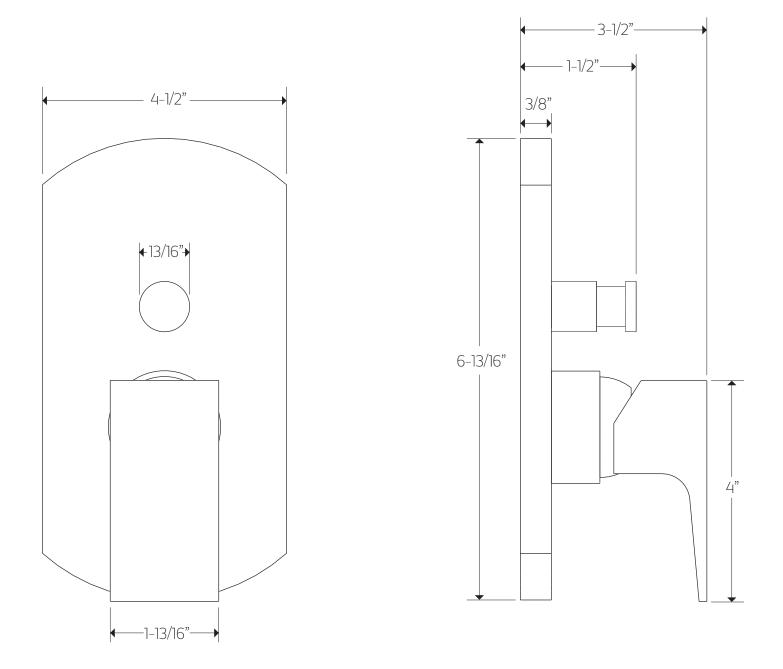

## **PRODUCT DIMENSIONS**

pressure balance mixer with push-button diverter trim kit saifre