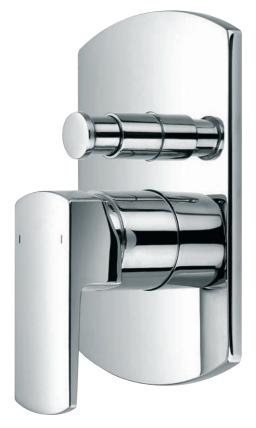

#### BRUSHED NICKEL(BN)

CHROME(CH)

#### pressure balance mixer with push-button diverter trim kit saifre