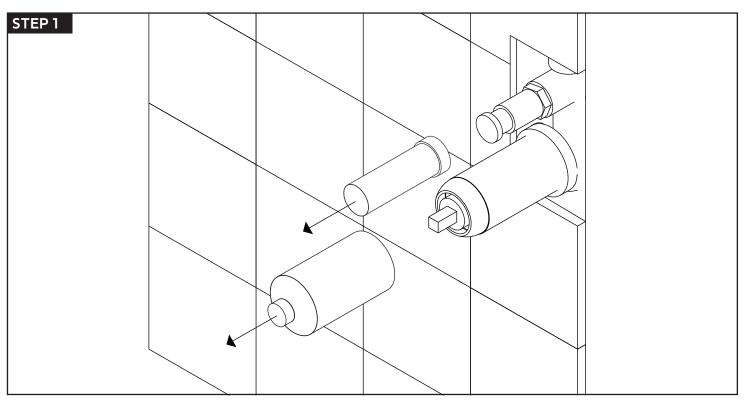

## INSTALLATION STEPS

pressure balance mixer with push-button diverter trim kit saifre