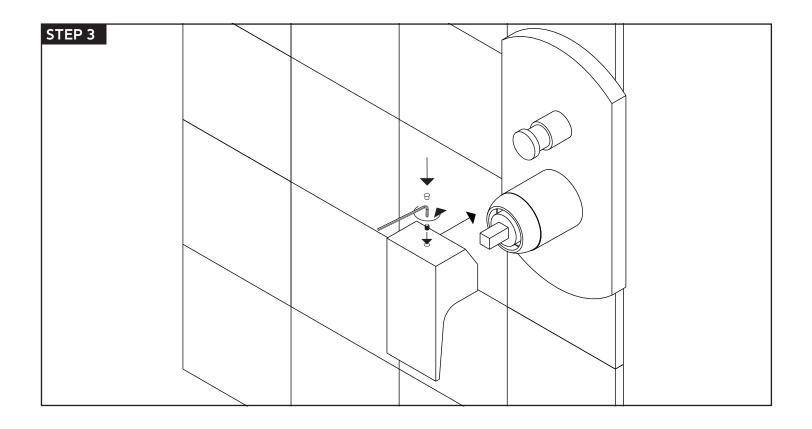

## INSTALLATION STEPS

pressure balance mixer with push-button diverter trim kit saifre