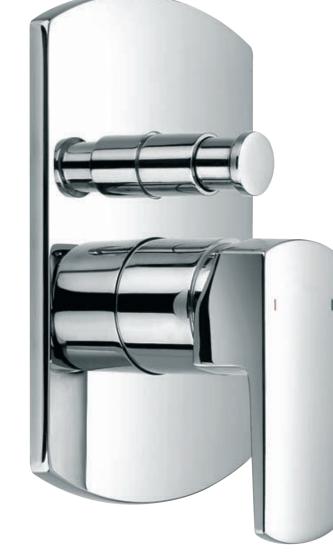

#### BRUSHED NICKEL(BN)

CHROME(CH)

#### pressure balance mixer with push-button diverter trim kit saifre