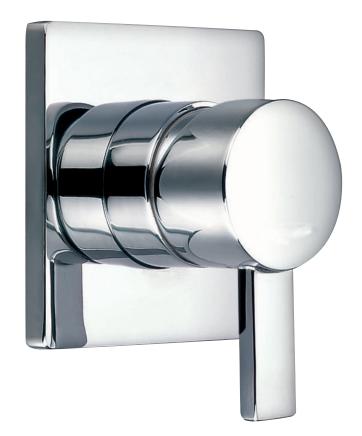

#### BRUSHED NICKEL(BN)

CHROME(CH)

### F903-11TK

pressure balance mixer trim kit r+s