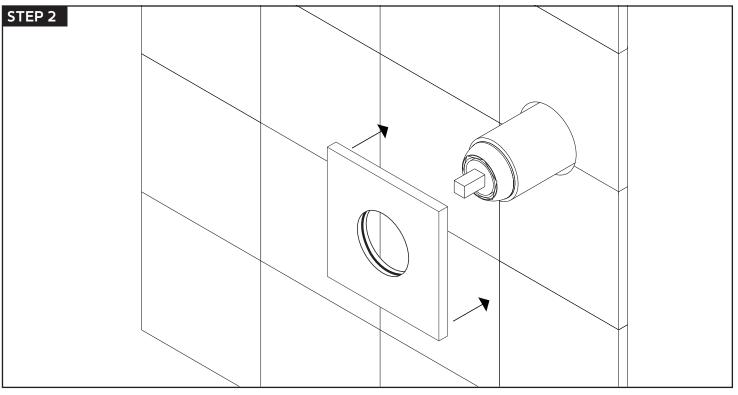

### F903-11TK

pressure balance mixer trim kit r+s

#### BRUSHED NICKEL(BN)



CHROME(CH)







### F903-11TK

pressure balance mixer trim kit r+s

#### OPERATING SPECIFICATIONS

for associated valve | F903-15



#### **OPERATING PRESSURE**

Minimum: 45 psi Maximum: 75 psi Above 90psi it may be necessary to install a pressure reducer

**OPERATING TEMPERATURE** Maximum: 176°

**FLOW CAPACITY** 6.0 USGPM@60 psi Used with shower heads rated at 2 gpm or higher

INLET/OUTLET 1/2" Female NPT

### F903-11TK |

pressure balance mixer trim kit r+s

#### PRODUCT DIMENSIONS



### F903-11TK

pressure balance mixer trim kit r+s





© 2016 ed. All technical and pricing information is subject to change without prior notice. To confirm accuracy check with Artos customer service.

#### INSTALLATION STEPS



### F903-11TK

pressure balance mixer trim kit r+s

#### PARTS BREAKDOWN





(5) PRESSURE BALANCE HANDLE