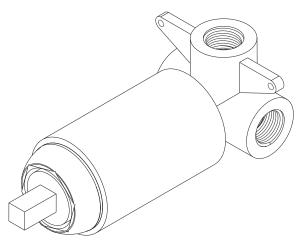

#### OPERATING SPECIFICATIONS

for associated valve | F903-15

#### **OPERATING PRESSURE**

Minimum: 45 psi Maximum: 75 psi Above 90psi it may be necessary to install a pressure reducer

**OPERATING TEMPERATURE** Maximum: 176°

**FLOW CAPACITY** 6.0 USGPM@60 psi Used with shower heads rated at 2 gpm or higher

INLET/OUTLET 1/2" Female NPT