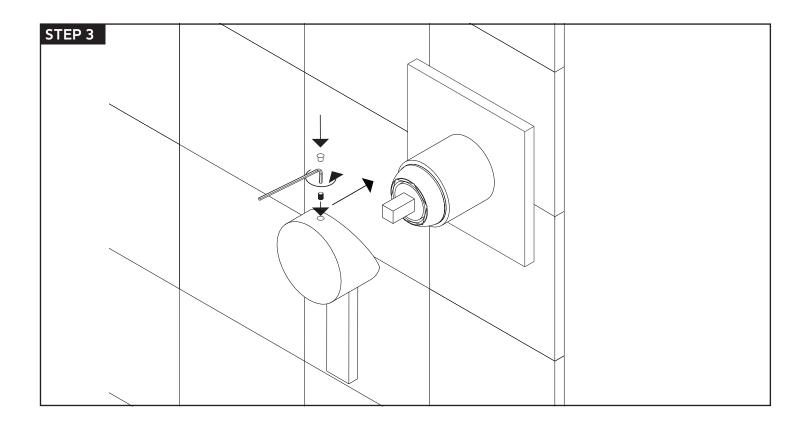

F903-11TK

pressure balance mixer trim kit r+s

#### BRUSHED NICKEL(BN)



CHROME(CH)







### F903-11TK

pressure balance mixer trim kit r+s

#### OPERATING SPECIFICATIONS

for associated valve | F903-15



#### **OPERATING PRESSURE**

Minimum: 45 psi Maximum: 75 psi Above 90psi it may be necessary to install a pressure reducer

**OPERATING TEMPERATURE** Maximum: 176°

**FLOW CAPACITY** 6.0 USGPM@60 psi Used with shower heads rated at 2 gpm or higher

INLET/OUTLET 1/2" Female NPT

### F903-11TK |

pressure balance mixer trim kit r+s

#### PRODUCT DIMENSIONS



### F903-11TK

pressure balance mixer trim kit r+s





© 2016 ed. All technical and pricing information is subject to change without prior notice. To confirm accuracy check with Artos customer service.

#### INSTALLATION STEPS



### F903-11TK

pressure balance mixer trim kit r+s

#### PARTS BREAKDOWN





(5) PRESSURE BALANCE HANDLE