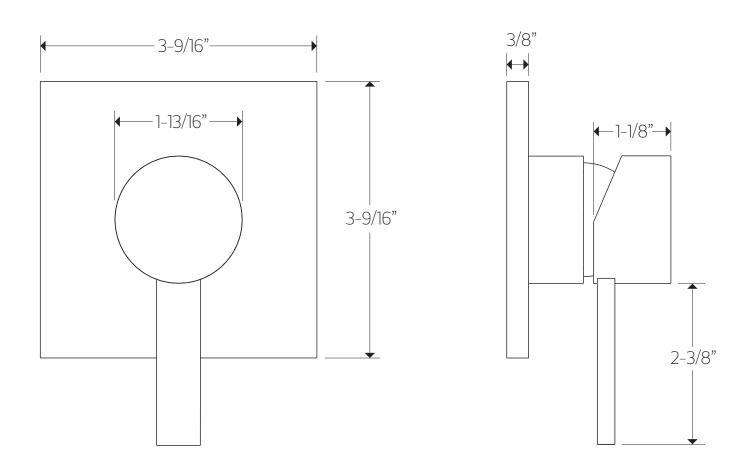

### F903-11TK

pressure balance mixer trim kit r+s

#### BRUSHED NICKEL(BN)



CHROME(CH)







### F903-11TK

pressure balance mixer trim kit r+s

#### OPERATING SPECIFICATIONS

for associated valve | F903-15



#### **OPERATING PRESSURE**

Minimum: 45 psi Maximum: 75 psi Above 90psi it may be necessary to install a pressure reducer

**OPERATING TEMPERATURE** Maximum: 176°

**FLOW CAPACITY** 6.0 USGPM@60 psi Used with shower heads rated at 2 gpm or higher

INLET/OUTLET 1/2" Female NPT

### F903-11TK |

pressure balance mixer trim kit r+s

#### PRODUCT DIMENSIONS



### F903-11TK

pressure balance mixer trim kit r+s





© 2016 ed. All technical and pricing information is subject to change without prior notice. To confirm accuracy check with Artos customer service.

#### INSTALLATION STEPS



### F903-11TK

pressure balance mixer trim kit r+s

#### PARTS BREAKDOWN





(5) PRESSURE BALANCE HANDLE