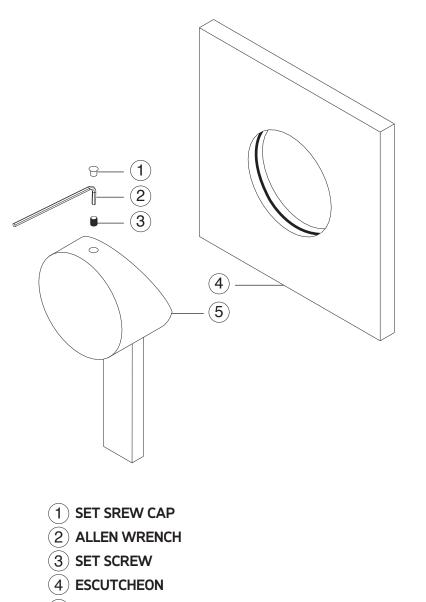

ROME(CH)







### F903-11TK

pressure balance mixer trim kit r+s

#### OPERATING SPECIFICATIONS

for associated valve | F903-15



#### **OPERATING PRESSURE**

Minimum: 45 psi Maximum: 75 psi Above 90psi it may be necessary to install a pressure reducer

**OPERATING TEMPERATURE** Maximum: 176°

**FLOW CAPACITY** 6.0 USGPM@60 psi Used with shower heads rated at 2 gpm or higher

INLET/OUTLET 1/2" Female NPT

### F903-11TK |

pressure balance mixer trim kit r+s

#### PRODUCT DIMENSIONS



### F903-11TK

pressure balance mixer trim kit r+s





© 2016 ed. All technical and pricing information is subject to change without prior notice. To confirm accuracy check with Artos customer service.

#### INSTALLATION STEPS



### F903-11TK

pressure balance mixer trim kit r+s

#### PARTS BREAKDOWN





(5) PRESSURE BALANCE HANDLE