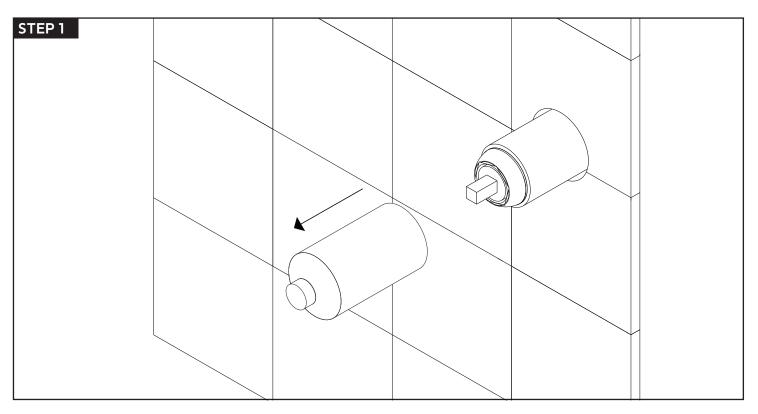

### F903-11TK

pressure balance mixer trim kit r+s

#### BRUSHED NICKEL(BN)



CHROME(CH)







### F903-11TK

pressure balance mixer trim kit r+s

#### OPERATING SPECIFICATIONS

for associated valve | F903-15



#### **OPERATING PRESSURE**

Minimum: 45 psi Maximum: 75 psi Above 90psi it may be necessary to install a pressure reducer

**OPERATING TEMPERATURE** Maximum: 176°

**FLOW CAPACITY** 6.0 USGPM@60 psi Used with shower heads rated at 2 gpm or higher

INLET/OUTLET 1/2" Female NPT

### F903-11TK |

pressure balance mixer trim kit r+s

#### PRODUCT DIMENSIONS



### F903-11TK

pressure balance mixer trim kit r+s





© 2016 ed. All technical and pricing information is subject to change without prior notice. To confirm accuracy check with Artos customer service.

#### INSTALLATION STEPS



### F903-11TK

pressure balance mixer trim kit r+s

#### PARTS BREAKDOWN





(5) PRESSURE BALANCE HANDLE